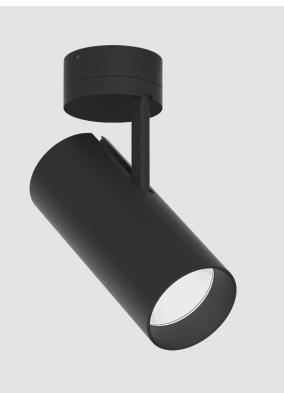

## **IMAGINE 90 SURFACE**

#### GENERAL

| Series: Imagine                                                                                                                                                                        |  |
|----------------------------------------------------------------------------------------------------------------------------------------------------------------------------------------|--|
| Subseries: Imagine 90                                                                                                                                                                  |  |
| Brand: Prolicht                                                                                                                                                                        |  |
| Division: Architectural                                                                                                                                                                |  |
| Mounting Type: Surface                                                                                                                                                                 |  |
| Mounting Location: Ceiling                                                                                                                                                             |  |
| Subcategory: Spots                                                                                                                                                                     |  |
| PHYSICAL                                                                                                                                                                               |  |
| Shape: Cylinder                                                                                                                                                                        |  |
| Diameter (mm): 90                                                                                                                                                                      |  |
| Diameter (in): 3 <sup>9</sup> / <sub>16</sub>                                                                                                                                          |  |
| Height (mm): 210                                                                                                                                                                       |  |
| Height (in): 8 <sup>1</sup> / <sub>4</sub>                                                                                                                                             |  |
| Max. Overall Height (mm): 255                                                                                                                                                          |  |
| Max. Overall Height (in): 10 <sup>1</sup> / <sub>16</sub>                                                                                                                              |  |
| Light Distribution: Adjustable / Direct                                                                                                                                                |  |
| Weight (kg): 1.184                                                                                                                                                                     |  |
| Weight (lbs): 2.60                                                                                                                                                                     |  |
| Fixture Finish: SSR / BKV / CWI / CRY / HAB / UFT / ITA / RUA / FTG / MY<br>LOD / PUS / FRO / FUP / KIA / POP / BLS / SPG / MEY / GOH / GUM / CH(<br>COM / ABZ / JAG / OBR / MOS / ROR |  |
| Fixture Material: Aluminum Die Cast                                                                                                                                                    |  |
| ELECTRICAL                                                                                                                                                                             |  |
| Lamp Type: LED (Zhaga Standard)                                                                                                                                                        |  |
| Input Wattage (W): 28.6                                                                                                                                                                |  |
| Total Output Wattage (W): 26                                                                                                                                                           |  |
| Dimming: Tri-Mode (Non-Dimming and Phase Dimming (120Vac only)                                                                                                                         |  |
| and 0-10V Dimming)                                                                                                                                                                     |  |
| Driver Included: Yes                                                                                                                                                                   |  |
| Driver Location: Integrated                                                                                                                                                            |  |
| Driver Type: Constant Current - Universal                                                                                                                                              |  |
| Driver Class: Class 2                                                                                                                                                                  |  |
| Input Voltage (V): 120 - 277                                                                                                                                                           |  |
| Constant Current (MA): 700                                                                                                                                                             |  |
| LED                                                                                                                                                                                    |  |
| Number of LEDs: 1                                                                                                                                                                      |  |