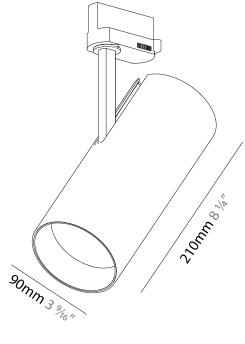

#### GENERAL

| Series: Imagine                                                                                                                                                                        |  |
|----------------------------------------------------------------------------------------------------------------------------------------------------------------------------------------|--|
| Subseries: Imagine 90                                                                                                                                                                  |  |
| Brand: Prolicht                                                                                                                                                                        |  |
| Division: Architectural                                                                                                                                                                |  |
| Mounting Type: Surface                                                                                                                                                                 |  |
| Mounting Location: Ceiling                                                                                                                                                             |  |
| Subcategory: Spots                                                                                                                                                                     |  |
| PHYSICAL                                                                                                                                                                               |  |
| Shape: Cylinder                                                                                                                                                                        |  |
| Diameter (mm): 90                                                                                                                                                                      |  |
| Diameter (in): 3 <sup>9</sup> / <sub>16</sub>                                                                                                                                          |  |
| Height (mm): 210                                                                                                                                                                       |  |
| Height (in): 8 <sup>1</sup> / <sub>4</sub>                                                                                                                                             |  |
| Max. Overall Height (mm): 255                                                                                                                                                          |  |
| Max. Overall Height (in): 10 <sup>1</sup> / <sub>16</sub>                                                                                                                              |  |
| Light Distribution: Adjustable / Direct                                                                                                                                                |  |
| Weight (kg): 1.184                                                                                                                                                                     |  |
| Weight (lbs): 2.60                                                                                                                                                                     |  |
| Fixture Finish: SSR / BKV / CWI / CRY / HAB / UFT / ITA / RUA / FTG / MY<br>LOD / PUS / FRO / FUP / KIA / POP / BLS / SPG / MEY / GOH / GUM / CH(<br>COM / ABZ / JAG / OBR / MOS / ROR |  |
| Fixture Material: Aluminum Die Cast                                                                                                                                                    |  |
| ELECTRICAL                                                                                                                                                                             |  |
| Lamp Type: LED (Zhaga Standard)                                                                                                                                                        |  |
| Input Wattage (W): 28.6                                                                                                                                                                |  |
| Total Output Wattage (W): 26                                                                                                                                                           |  |
| Dimming: Tri-Mode (Non-Dimming and Phase Dimming (120Vac only)                                                                                                                         |  |
| and 0-10V Dimming)                                                                                                                                                                     |  |
| Driver Included: Yes                                                                                                                                                                   |  |
| Driver Location: Integrated                                                                                                                                                            |  |
| Driver Type: Constant Current - Universal                                                                                                                                              |  |
| Driver Class: Class 2                                                                                                                                                                  |  |
| Input Voltage (V): 120 - 277                                                                                                                                                           |  |
| Constant Current (MA): 700                                                                                                                                                             |  |
| LED                                                                                                                                                                                    |  |
| Number of LEDs: 1                                                                                                                                                                      |  |

### GENERAL

| GENERAL                                                                                                                                                                                     |
|---------------------------------------------------------------------------------------------------------------------------------------------------------------------------------------------|
| Series: Imagine                                                                                                                                                                             |
| Subseries: Imagine 90                                                                                                                                                                       |
| Brand: Prolicht                                                                                                                                                                             |
| Division: Architectural                                                                                                                                                                     |
| Mounting Type: Track                                                                                                                                                                        |
| Mounting Location: Ceiling                                                                                                                                                                  |
| PHYSICAL                                                                                                                                                                                    |
| Shape: Cylinder                                                                                                                                                                             |
| Diameter (mm): 90                                                                                                                                                                           |
| Diameter (in): $3\frac{9}{16}$                                                                                                                                                              |
| Height (mm): 210                                                                                                                                                                            |
| Height (in): 8 <sup>1</sup> / <sub>4</sub>                                                                                                                                                  |
| Max. Overall Height (mm): 230                                                                                                                                                               |
| Max. Overall Height (in): 9 <sup>1</sup> / <sub>16</sub>                                                                                                                                    |
| Light Distribution: Adjustable / Direct                                                                                                                                                     |
| Weight (kg): 0.886                                                                                                                                                                          |
| Weight (lbs): 1.95                                                                                                                                                                          |
| Fixture Finish: SSR / BKV / CWI / CRY / HAB / UFT / ITA / RUA / FTG / MYG /<br>LOD / PUS / FRO / FUP / KIA / POP / BLS / SPG / MEY / GOH / GUM / CHC /<br>COM / ABZ / JAG / OBR / MOS / ROR |
| Fixture Material: Aluminum Die Cast                                                                                                                                                         |
| ELECTRICAL                                                                                                                                                                                  |
| Lamp Type: LED (Zhaga Standard)                                                                                                                                                             |
| Input Wattage (W): 28                                                                                                                                                                       |
| Total Output Wattage (W): 26                                                                                                                                                                |
| Dimming: Tri-Mode (Non-Dimming and Phase Dimming (120Vac only)<br>and 0-10V Dimming)                                                                                                        |
| Driver Included: Yes                                                                                                                                                                        |
| Driver Location: Integrated                                                                                                                                                                 |
| Driver Type: Constant Current - Universal                                                                                                                                                   |