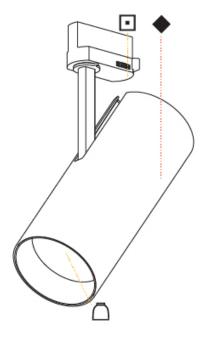

#### Reflector°: 18 / 26 / 40

Adjustability: Rotational 350°; Tilt 90°

Reflector°: 6 / 14 / 32