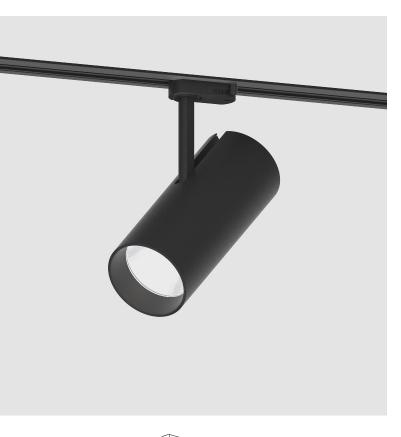

## **IMAGINE 90 TRACK**

### A3T045-

| base number | LED     | Color       | Finishes  | Reflector | Lens    |  |
|-------------|---------|-------------|-----------|-----------|---------|--|
|             | Dimming | Temperature | (Diamond) | Options   | Options |  |

### GENERAL

| GENERAL                                                                                                                                                                                     |
|---------------------------------------------------------------------------------------------------------------------------------------------------------------------------------------------|
| Series: Imagine                                                                                                                                                                             |
| Subseries: Imagine 90                                                                                                                                                                       |
| Brand: Prolicht                                                                                                                                                                             |
| Division: Architectural                                                                                                                                                                     |
| Mounting Type: Track                                                                                                                                                                        |
| Mounting Location: Ceiling                                                                                                                                                                  |
| PHYSICAL                                                                                                                                                                                    |
| Shape: Cylinder                                                                                                                                                                             |
| Diameter (mm): 90                                                                                                                                                                           |
| Diameter (in): $3\frac{9}{16}$                                                                                                                                                              |
| Height (mm): 210                                                                                                                                                                            |
| Height (in): 8 <sup>1</sup> / <sub>4</sub>                                                                                                                                                  |
| Max. Overall Height (mm): 230                                                                                                                                                               |
| Max. Overall Height (in): 9 <sup>1</sup> / <sub>16</sub>                                                                                                                                    |
| Light Distribution: Adjustable / Direct                                                                                                                                                     |
| Weight (kg): 0.886                                                                                                                                                                          |
| Weight (lbs): 1.95                                                                                                                                                                          |
| Fixture Finish: SSR / BKV / CWI / CRY / HAB / UFT / ITA / RUA / FTG / MYG /<br>LOD / PUS / FRO / FUP / KIA / POP / BLS / SPG / MEY / GOH / GUM / CHC /<br>COM / ABZ / JAG / OBR / MOS / ROR |
| Fixture Material: Aluminum Die Cast                                                                                                                                                         |
| ELECTRICAL                                                                                                                                                                                  |
| Lamp Type: LED (Zhaga Standard)                                                                                                                                                             |
| Input Wattage (W): 28                                                                                                                                                                       |
| Total Output Wattage (W): 26                                                                                                                                                                |
| Dimming: Tri-Mode (Non-Dimming and Phase Dimming (120Vac only)<br>and 0-10V Dimming)                                                                                                        |
| Driver Included: Yes                                                                                                                                                                        |
| Driver Location: Integrated                                                                                                                                                                 |
| Driver Type: Constant Current - Universal                                                                                                                                                   |