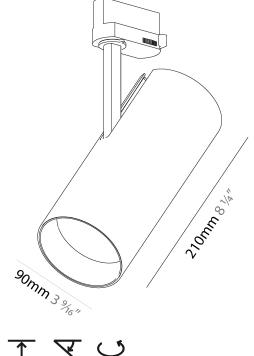

#### GENERAL

| Series: Imagine                                                                                                                                                                        |  |
|----------------------------------------------------------------------------------------------------------------------------------------------------------------------------------------|--|
| Subseries: Imagine 90                                                                                                                                                                  |  |
| Brand: Prolicht                                                                                                                                                                        |  |
| Division: Architectural                                                                                                                                                                |  |
| Mounting Type: Surface                                                                                                                                                                 |  |
| Mounting Location: Ceiling                                                                                                                                                             |  |
| Subcategory: Spots                                                                                                                                                                     |  |
| PHYSICAL                                                                                                                                                                               |  |
| Shape: Cylinder                                                                                                                                                                        |  |
| Diameter (mm): 90                                                                                                                                                                      |  |
| Diameter (in): 3 <sup>9</sup> / <sub>16</sub>                                                                                                                                          |  |
| Height (mm): 210                                                                                                                                                                       |  |
| Height (in): 8 <sup>1</sup> / <sub>4</sub>                                                                                                                                             |  |
| Max. Overall Height (mm): 255                                                                                                                                                          |  |
| Max. Overall Height (in): 10 <sup>1</sup> / <sub>16</sub>                                                                                                                              |  |
| Light Distribution: Adjustable / Direct                                                                                                                                                |  |
| Weight (kg): 1.184                                                                                                                                                                     |  |
| Weight (lbs): 2.60                                                                                                                                                                     |  |
| Fixture Finish: SSR / BKV / CWI / CRY / HAB / UFT / ITA / RUA / FTG / MY<br>LOD / PUS / FRO / FUP / KIA / POP / BLS / SPG / MEY / GOH / GUM / CH(<br>COM / ABZ / JAG / OBR / MOS / ROR |  |
| Fixture Material: Aluminum Die Cast                                                                                                                                                    |  |
| ELECTRICAL                                                                                                                                                                             |  |
| Lamp Type: LED (Zhaga Standard)                                                                                                                                                        |  |
| Input Wattage (W): 28.6                                                                                                                                                                |  |
| Total Output Wattage (W): 26                                                                                                                                                           |  |
| Dimming: Tri-Mode (Non-Dimming and Phase Dimming (120Vac only)                                                                                                                         |  |
| and 0-10V Dimming)                                                                                                                                                                     |  |
| Driver Included: Yes                                                                                                                                                                   |  |
| Driver Location: Integrated                                                                                                                                                            |  |
| Driver Type: Constant Current - Universal                                                                                                                                              |  |
| Driver Class: Class 2                                                                                                                                                                  |  |
| Input Voltage (V): 120 - 277                                                                                                                                                           |  |
| Constant Current (MA): 700                                                                                                                                                             |  |
| LED                                                                                                                                                                                    |  |
| Number of LEDs: 1                                                                                                                                                                      |  |

### GENERAL

| GENERAL                                                                                                                                                                                     |
|---------------------------------------------------------------------------------------------------------------------------------------------------------------------------------------------|
| Series: Imagine                                                                                                                                                                             |
| Subseries: Imagine 90                                                                                                                                                                       |
| Brand: Prolicht                                                                                                                                                                             |
| Division: Architectural                                                                                                                                                                     |
| Mounting Type: Track                                                                                                                                                                        |
| Mounting Location: Ceiling                                                                                                                                                                  |
| PHYSICAL                                                                                                                                                                                    |
| Shape: Cylinder                                                                                                                                                                             |
| Diameter (mm): 90                                                                                                                                                                           |
| Diameter (in): $3\frac{9}{16}$                                                                                                                                                              |
| Height (mm): 210                                                                                                                                                                            |
| Height (in): 8 <sup>1</sup> / <sub>4</sub>                                                                                                                                                  |
| Max. Overall Height (mm): 230                                                                                                                                                               |
| Max. Overall Height (in): 9 <sup>1</sup> / <sub>16</sub>                                                                                                                                    |
| Light Distribution: Adjustable / Direct                                                                                                                                                     |
| Weight (kg): 0.886                                                                                                                                                                          |
| Weight (lbs): 1.95                                                                                                                                                                          |
| Fixture Finish: SSR / BKV / CWI / CRY / HAB / UFT / ITA / RUA / FTG / MYG /<br>LOD / PUS / FRO / FUP / KIA / POP / BLS / SPG / MEY / GOH / GUM / CHC /<br>COM / ABZ / JAG / OBR / MOS / ROR |
| Fixture Material: Aluminum Die Cast                                                                                                                                                         |
| ELECTRICAL                                                                                                                                                                                  |
| Lamp Type: LED (Zhaga Standard)                                                                                                                                                             |
| Input Wattage (W): 28                                                                                                                                                                       |
| Total Output Wattage (W): 26                                                                                                                                                                |
| Dimming: Tri-Mode (Non-Dimming and Phase Dimming (120Vac only)<br>and 0-10V Dimming)                                                                                                        |
| Driver Included: Yes                                                                                                                                                                        |
| Driver Location: Integrated                                                                                                                                                                 |
| Driver Type: Constant Current - Universal                                                                                                                                                   |