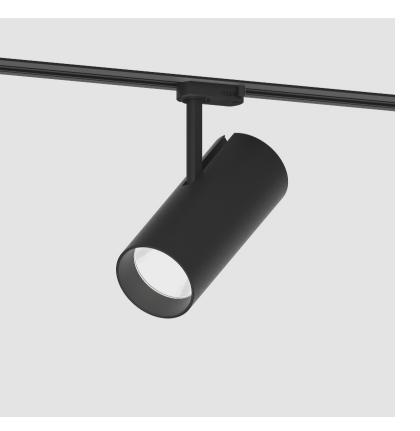

## **IMAGINE 90 SURFACE**

#### GENERAL

| Series: Imagine                                                                                                                                                                        |  |
|----------------------------------------------------------------------------------------------------------------------------------------------------------------------------------------|--|
| Subseries: Imagine 90                                                                                                                                                                  |  |
| Brand: Prolicht                                                                                                                                                                        |  |
| Division: Architectural                                                                                                                                                                |  |
| Mounting Type: Surface                                                                                                                                                                 |  |
| Mounting Location: Ceiling                                                                                                                                                             |  |
| Subcategory: Spots                                                                                                                                                                     |  |
| PHYSICAL                                                                                                                                                                               |  |
| Shape: Cylinder                                                                                                                                                                        |  |
| Diameter (mm): 90                                                                                                                                                                      |  |
| Diameter (in): 3 <sup>9</sup> / <sub>16</sub>                                                                                                                                          |  |
| Height (mm): 210                                                                                                                                                                       |  |
| Height (in): 8 <sup>1</sup> / <sub>4</sub>                                                                                                                                             |  |
| Max. Overall Height (mm): 255                                                                                                                                                          |  |
| Max. Overall Height (in): 10 <sup>1</sup> / <sub>16</sub>                                                                                                                              |  |
| Light Distribution: Adjustable / Direct                                                                                                                                                |  |
| Weight (kg): 1.184                                                                                                                                                                     |  |
| Weight (lbs): 2.60                                                                                                                                                                     |  |
| Fixture Finish: SSR / BKV / CWI / CRY / HAB / UFT / ITA / RUA / FTG / MY<br>LOD / PUS / FRO / FUP / KIA / POP / BLS / SPG / MEY / GOH / GUM / CH(<br>COM / ABZ / JAG / OBR / MOS / ROR |  |
| Fixture Material: Aluminum Die Cast                                                                                                                                                    |  |
| ELECTRICAL                                                                                                                                                                             |  |
| Lamp Type: LED (Zhaga Standard)                                                                                                                                                        |  |
| Input Wattage (W): 28.6                                                                                                                                                                |  |
| Total Output Wattage (W): 26                                                                                                                                                           |  |
| Dimming: Tri-Mode (Non-Dimming and Phase Dimming (120Vac only)                                                                                                                         |  |
| and 0-10V Dimming)                                                                                                                                                                     |  |
| Driver Included: Yes                                                                                                                                                                   |  |
| Driver Location: Integrated                                                                                                                                                            |  |
| Driver Type: Constant Current - Universal                                                                                                                                              |  |
| Driver Class: Class 2                                                                                                                                                                  |  |
| Input Voltage (V): 120 - 277                                                                                                                                                           |  |
| Constant Current (MA): 700                                                                                                                                                             |  |
| LED                                                                                                                                                                                    |  |
| Number of LEDs: 1                                                                                                                                                                      |  |