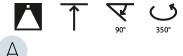

#### Reflector°: 18 / 26 / 40

Adjustability: Rotational 350°; Tilt 90°

Reflector°: 6 / 14 / 32