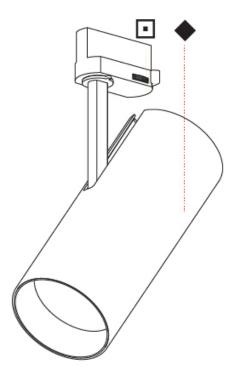

#### Reflector°: 18 / 26 / 40

Adjustability: Rotational 350°; Tilt 90°

Reflector°: 6 / 14 / 32