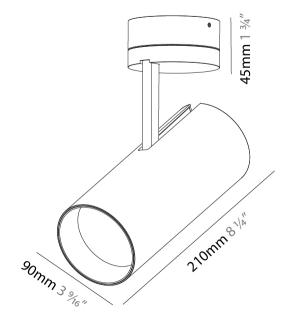

#### GENERAL

| Series: Imagine                                                                                                                                                                        |  |
|----------------------------------------------------------------------------------------------------------------------------------------------------------------------------------------|--|
| Subseries: Imagine 90                                                                                                                                                                  |  |
| Brand: Prolicht                                                                                                                                                                        |  |
| Division: Architectural                                                                                                                                                                |  |
| Mounting Type: Surface                                                                                                                                                                 |  |
| Mounting Location: Ceiling                                                                                                                                                             |  |
| Subcategory: Spots                                                                                                                                                                     |  |
| PHYSICAL                                                                                                                                                                               |  |
| Shape: Cylinder                                                                                                                                                                        |  |
| Diameter (mm): 90                                                                                                                                                                      |  |
| Diameter (in): 3 <sup>9</sup> / <sub>16</sub>                                                                                                                                          |  |
| Height (mm): 210                                                                                                                                                                       |  |
| Height (in): 8 <sup>1</sup> / <sub>4</sub>                                                                                                                                             |  |
| Max. Overall Height (mm): 255                                                                                                                                                          |  |
| Max. Overall Height (in): 10 <sup>1</sup> / <sub>16</sub>                                                                                                                              |  |
| Light Distribution: Adjustable / Direct                                                                                                                                                |  |
| Weight (kg): 1.184                                                                                                                                                                     |  |
| Weight (lbs): 2.60                                                                                                                                                                     |  |
| Fixture Finish: SSR / BKV / CWI / CRY / HAB / UFT / ITA / RUA / FTG / MY<br>LOD / PUS / FRO / FUP / KIA / POP / BLS / SPG / MEY / GOH / GUM / CH(<br>COM / ABZ / JAG / OBR / MOS / ROR |  |
| Fixture Material: Aluminum Die Cast                                                                                                                                                    |  |
| ELECTRICAL                                                                                                                                                                             |  |
| Lamp Type: LED (Zhaga Standard)                                                                                                                                                        |  |
| Input Wattage (W): 28.6                                                                                                                                                                |  |
| Total Output Wattage (W): 26                                                                                                                                                           |  |
| Dimming: Tri-Mode (Non-Dimming and Phase Dimming (120Vac only)                                                                                                                         |  |
| and 0-10V Dimming)                                                                                                                                                                     |  |
| Driver Included: Yes                                                                                                                                                                   |  |
| Driver Location: Integrated                                                                                                                                                            |  |
| Driver Type: Constant Current - Universal                                                                                                                                              |  |
| Driver Class: Class 2                                                                                                                                                                  |  |
| Input Voltage (V): 120 - 277                                                                                                                                                           |  |
| Constant Current (MA): 700                                                                                                                                                             |  |
| LED                                                                                                                                                                                    |  |
| Number of LEDs: 1                                                                                                                                                                      |  |